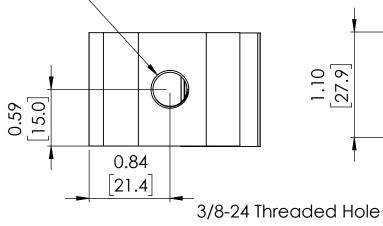

## FOR STANDING SEAM SPECIFIC MECHANICAL LOAD TEST INFORMATION AND CLAMP INSTALLATION INFORMATION PLEASE VISIT: WWW S-5 COM

0.59

15.0

-S-5-N Mini

Insert

| FLEASE VISII. WWW.S-S.COM                                                         |                                                                                                                                                                                       |                                                                            |                                     |
|-----------------------------------------------------------------------------------|---------------------------------------------------------------------------------------------------------------------------------------------------------------------------------------|----------------------------------------------------------------------------|-------------------------------------|
| MATERIAL: 6061 T6 EST ASSEMBLY WEIGTH .2511 lbs SUPPLIED HARDWARE:                | The Right Way!                                                                                                                                                                        | METAL ROOF INNO<br>8750 WALK<br>COLORADO SPRIN<br>719-495-0<br>719-495-004 | ER RD<br>GS, CO 80908<br>9518       |
| M8-1.25 x 16 mm Bolt<br>3/8-24 x .800" Setscrews                                  | S-5-N Mini CCD                                                                                                                                                                        |                                                                            |                                     |
| SCALE: 1:1                                                                        | DRAWING NO. NG73-A-1-A                                                                                                                                                                | DRAWN BY JW                                                                | DATE<br>12/18/2018                  |
| WEIGHTS: Clamp: .1788 lbs insert: .0208 lbs Setscrew: 0.0170 lbs Bolt: 0.0345 lbs | S-5% PRODUCTS ARE PROTECTED BY MULTIPLE U.S<br>(OTHERS ISSUED AND PENDING), EUROPEAN PATEN<br>PATENT COOPERATION TREATY WITH DIVISIONAL F<br>LTD. (LICENSOR OF S-51® TECHNOLOGY) AGGR | TS ARE ALSO APPLIED FOR AND<br>ILING RIGHTS RETAINED. METAI                | PENDING UNDER THE ROOF INNOVATIONS, |