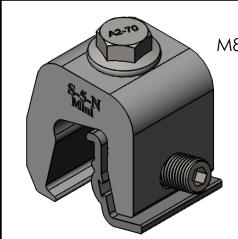

## **General Notes:**

- 2.
- S-5-N Mini Clamp S-5-N Mini Insert M8-1.25 SS Hex Flange Bolt (13mm Socket) 3/8-24 SS Round Point Setscrew (3/16 Hex Drive)
- Example Roof