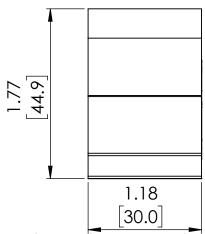

Units are in Inches with mm in brackets

1.57

39.9

## **General Notes:**

- 2.
- S-5-N Mini Clamp S-5-N Mini Insert M8-1.25 SS Hex Flange Bolt (13mm Socket) 3/8-24 SS Round Point Setscrew (3/16 Hex Drive)
- Example Roof

## FOR STANDING SEAM SPECIFIC MECHANICAL LOAD TEST INFORMATION AND CLAMP INSTALLATION INFORMATION PLEASE VISIT: WWW S-5 COM

0.59

15.0

-S-5-N Mini

Insert

| FLEASE VISII. WWW.S-S.COM                                                         |                                                                                                                                                                                       |                                                                            |                                     |
|-------------------------------