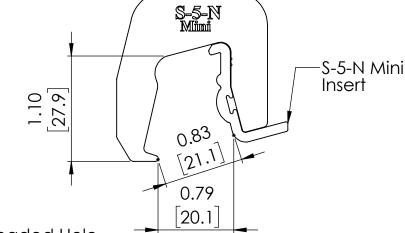

## **General Notes:**

- 2.
- S-5-N Mini Clamp S-5-N Mini Insert M8-1.25 SS Hex Flange Bolt (13mm Socket) 3/8-24 SS Round Point Setscrew (3/16 Hex Drive)
- Example Roof

## FOR STANDING SEAM SPECIFIC MECHANICAL LOAD TEST INFORMATION AND CLAMP INSTALLATION INFORMATION PLEASE VISIT: WWW S-5 COM

0.59

15.0

-S-5-N Mini

Insert

| FLEASE VISII. WWW.S-S.COM                                                         |                                                                                                                                                                                       |                                                                            |                                     |
|-----------------------------------------------------------------------------------|---------------------------------------------------------------------------------------------------------------------------------------------------------------------------------------|----------------------------------------------------------------------------|-------------------------------------|
| MATERIAL: 6061 T6 EST ASSEMBLY WEIGTH .2511 lbs SUPPLIED HARDWARE:                | The Right Way!                                                                                                                                                                        | METAL ROOF INNO<br>8750 WALK<br>COLORADO SPRIN<br>719-495-0<br>719-495-004 | ER RD<br>GS, CO 80908<br>9518       |
| M8-1.25 x 16 mm Bolt<br>3/8-24 x .800" Setscrews                                  | S-5-N Mini CCD                                                                                                                                                                        |                                                                            |                                     |
| SCALE: 1:1                                                                        | DRAWING NO. NG73-A-1-A                                                                                                                                                                | DRAWN BY JW                                                                | DATE<br>12/18/2018                  |
| WEIGHTS: Clamp: .1788 lbs insert: .0208 lbs Setscrew: 0.0170 lbs Bolt: 0.0345 lbs | S-5% PRODUCTS ARE PROTECTED BY MULTIPLE U.S<br>(OTHERS ISSUED AND PENDING), EUROPEAN PATEN<br>PATENT COOPERATION TREATY WITH DIVISIONAL F<br>LTD. (LICENSOR OF S-51® TECHNOLOGY) AGGR | TS ARE ALSO APPLIED FOR AND<br>ILING RIGHTS RETAINED. METAI                | PENDING UNDER THE ROOF INNOVATIONS, |