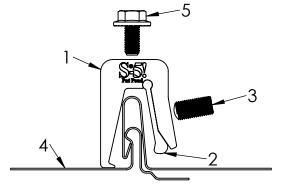

## General Notes:

- S-5-NH 1.5 Clamp Body S-5-NH 1.5 Insert
- Round Point Setscrew
- Example Roof
- Hex Flange Bolt