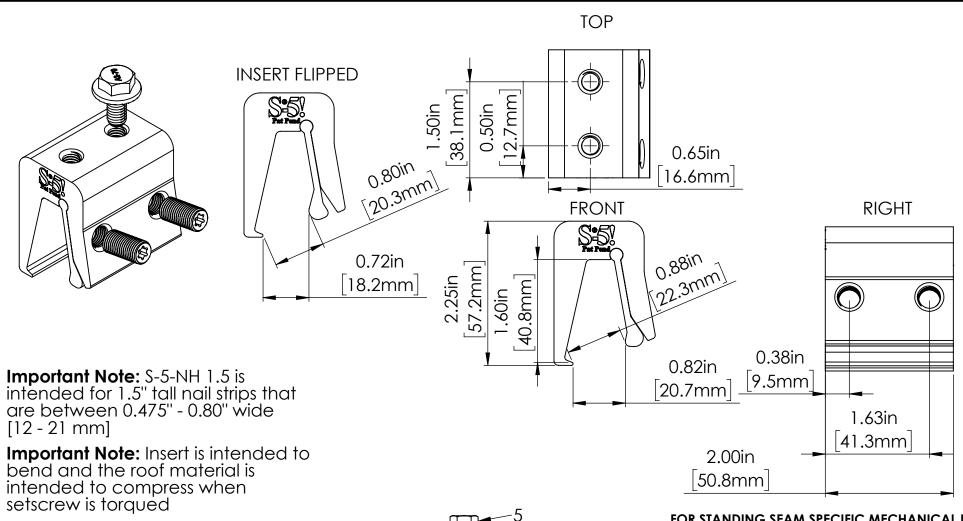

## FOR STANDING SEAM SPECIFIC MECHANICAL LOAD TEST INFORMATION AND CLAMP INSTALLATION INFORMATION PLEASE VISIT: WWW.S-5.COM

| MATERIAL: 6061 T6  EST ASSEMBLY WEIGTH 0.447 Ibs [.203 kg]  SUPPLIED HARDWARE: M8-1.25x16mm Hex Flange Bolt (2x)3/8-24 x. 900" Setscrew | The Right Way!                                                                                                                                                                      | METAL ROOF INNOVATIONS, LTD. 8655 TABLE BUTTE RD COLORADO SPRINGS, CO 80908 719-495-0518 719-495-0045[FAX) |                                         |
|-----------------------------------------------------------------------------------------------------------------------------------------|-------------------------------------------------------------------------------------------------------------------------------------------------------------------------------------|------------------------------------------------------------------------------------------------------------|-----------------------------------------|
|                                                                                                                                         | S-5-NH 1.5 [CCD]                                                                                                                                                                    |                                                                                                            |                                         |
| SCALE: 2:3                                                                                                                              | DRAWING NO. NH150-A-0-B                                                                                                                                                             | DRAWN BY                                                                                                   | P/8/2020                                |
|                                                                                                                                         | S-51® PRODUCTS ARE PROTECTED BY MULTIPLE U.S. (OTHERS ISSUED AND PENDING), EUROPEAN PATEN' PATENT COOPERATION TREATY WITH DIVISIONAL FILL LTD. (LICENSOR OF S-51® TECHNOLOGY) AGGRI | TS ARE ALSO APPLIED FOR ANI<br>ILING RIGHTS RETAINED. META                                                 | PENDING UNDER THE<br>L ROOF INNOVATIONS |